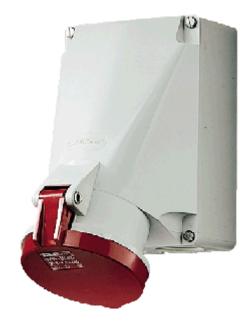

## Wall mounted socket - Part no. 1141A

- screw terminals
- with SoftCONTACT
- suitable for through wiring

- internal fixing
  enclosure base can be turned 180°
  with 6 fixing points to accommodate special terminals
  products with pilot contacts on request

| Protection type                       | IP 44    |  |  |
|---------------------------------------|----------|--|--|
| Ampere                                | 63 A     |  |  |
| Poles                                 | 4p       |  |  |
| Voltage                               | 400      |  |  |
| Hertz                                 | 50-60Hz  |  |  |
| Earth position                        | 6h       |  |  |
| Contact                               | standard |  |  |
| Connection technology Screw terminals |          |  |  |