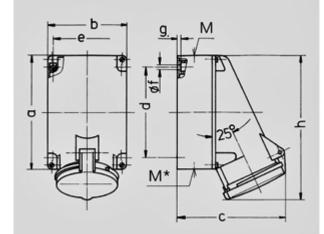

Std. Pack. 5 Qty.

| Drawing                      | Amp.     |         | 63           |            |
|------------------------------|----------|---------|--------------|------------|
| 1 MB 213                     | Poles    | 3       | 4            | 5          |
| Dim. in mm                   | а        | 170     | 170          | 170        |
|                              | b        | 118     | 118          | 118        |
|                              | c        | 164     | 164          | 164        |
|                              | d        | 134,5   | 134,5        | 134,5      |
|                              | е        | 103     | 103          | 103        |
|                              | f        | 6,1     | 6,1          | 6,1        |
|                              | g.       | 6       | 6            | 6          |
|                              | h        | 216     | 216          | 216        |
|                              | м        | 40      | 40           | 40         |
|                              | М*       | 2xM40 ( | (blind) to b | be cut out |
| Max. cable diam              | . (mm)   | 32      | 32           | 32         |
| Terminal for con             | d. cross | 6       | 6            | 6          |
| section (mm <sup>2</sup> ) m | inmax.   | -25     | 25           | -25        |